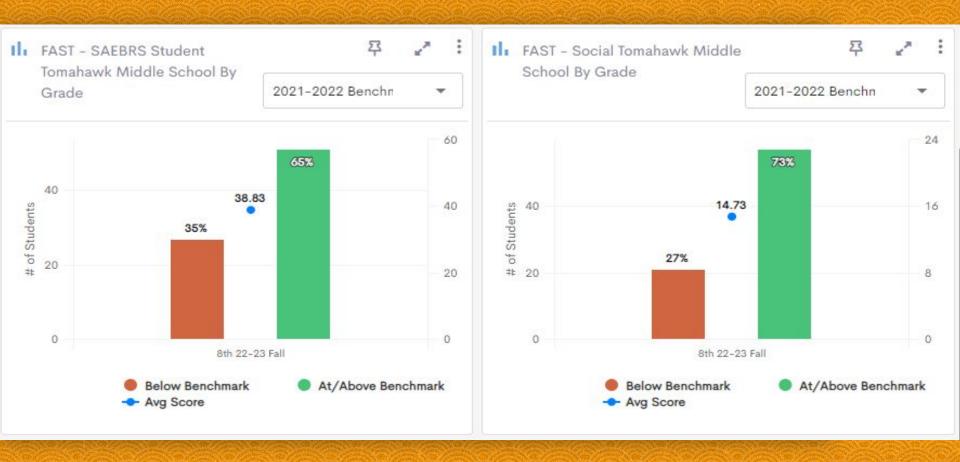

#### Universal Screening Grades K-12

The **SAEBRS** (Social, Academic, and Emotional Behavior Risk Screener) is a brief, norm-referenced tool for screening all students to identify those who are at risk for social-emotional behavior (SEB) problems. SAEBRS is one of the only SEB universal screening tools built to assess both the absence of problem behaviors and symptomatology (e.g., internalizing and externalizing behaviors) and the presence of well-being and competencies (e.g., social-emotional skills).

#### 2022-2023

6th grade 26.51% of students below benchmark (22/83)

7th grade 18.18% of students below benchmark (18/99)

8th grade 34.62% of students below benchmark (27/78)

#### 2021-2022

6th grade 16.48% of students below benchmark (15/91)

7th grade 28.92% of students below benchmark (24/83)

8th grade 36.25% of students below benchmark (29/80)

B.E.S.T. (Behavioral, Emotional, Social Traits) Universal Screening identifies healthy students, targets high risk, and helps stop, reduce, and change at risk trajectories by habilitation, reconstructing and intervening with a principled and measured confirmation of change.