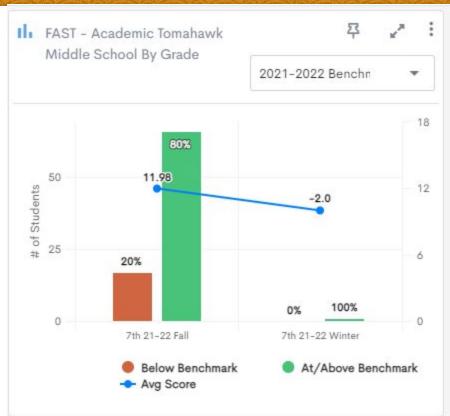

## Tomahawk Middle School SEL Data Dig

Attendance, SEL Screeners,

Behavioral Referrals and Activity

Participation for the Following

School Years:

2020-2021

2021-2022

2022-2023

#### **SAEBRS**

#### Universal Screening Grades K-12

The **SAEBRS** (Social, Academic, and Emotional Behavior Risk Screener) is a brief, norm-referenced tool for screening all students to identify those who are at risk for social-emotional behavior (SEB) problems. SAEBRS is one of the only SEB universal screening tools built to assess both the absence of problem behaviors and symptomatology (e.g., internalizing and externalizing behaviors) and the presence of well-being and competencies (e.g., social-emotional skills).