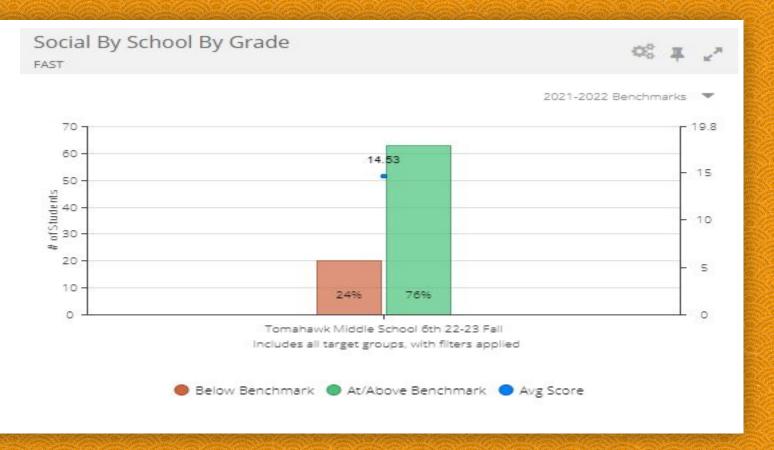

## Tomahawk Middle School SEL Data Dig

Attendance, SEL Screeners,

Behavioral Referrals and Activity

Participation for the Following

School Years:

2020-2021

2021-2022

2022-2023

#### **SAEBRS**

#### Universal Screening Grades K-12

The **SAEBRS** (Social, Academic, and Emotional Behavior Risk Screener) is a brief, norm-referenced tool for screening all students to identify those who are at risk for social-emotional behavior (SEB) problems. SAEBRS is one of the only SEB universal screening tools built to assess both the absence of problem behaviors and symptomatology (e.g., internalizing and externalizing behaviors) and the presence of well-being and competencies (e.g., social-emotional skills).