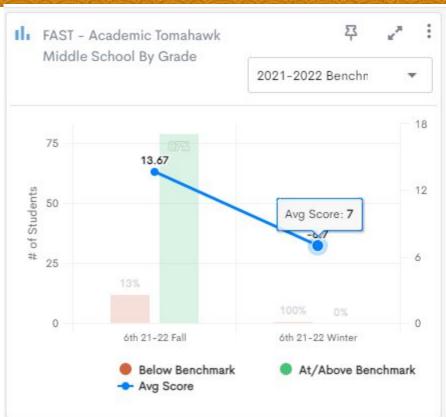

## B.e.s.t. Data 2020-2022

The b.e.s.t. (behavioral emotional social traits) is a screener used by teachers to score students on externalizing and internalizing behaviors. The results are used to build on the behavioral health of students and identify students who may benefit from behavioral support. The overall mental health has decreased by 5.9%. https://www.bestumiversalscreening.com/overview