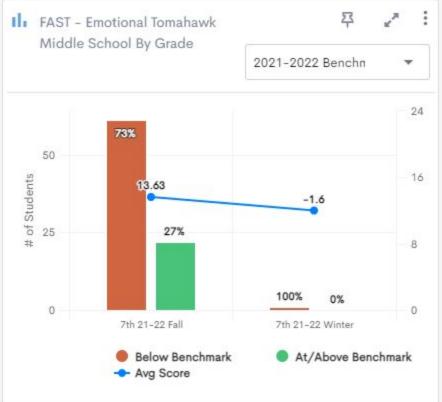

## Tomahawk Middle School SEL Data Dig

Attendance, SEL Screeners,

Behavioral Referrals and Activity

Participation for the Following

School Years:

2020-2021

2021-2022

2022-2023

#### **SAEBRS**

#### Universal Screening Grades K-12

The **SAEBRS** (Social, Academic, and Emotional Behavior Risk Screener) is a brief, norm-referenced tool for screening all students to identify those who are at risk for social-emotional behavior (SEB) problems. SAEBRS is one of the only SEB universal screening tools built to assess both the absence of problem behaviors and symptomatology (e.g., internalizing and externalizing behaviors) and the presence of well-being and competencies (e.g., social-emotional skills).