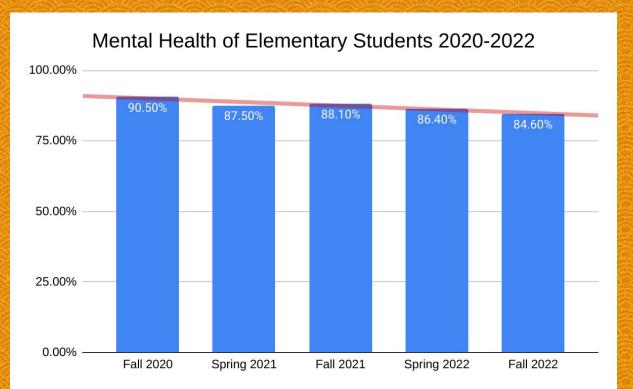

## B.e.s.t. Data 2020-2022

The b.e.s.t. (behavioral emotional social traits) is a screener used by teachers to score students on externalizing and internalizing behaviors. The results are used to build on the behavioral health of students and identify students who may benefit from behavioral support. The overall mental health has decreased by 5.9%. https://www.bestumiversalscreening.com/overview