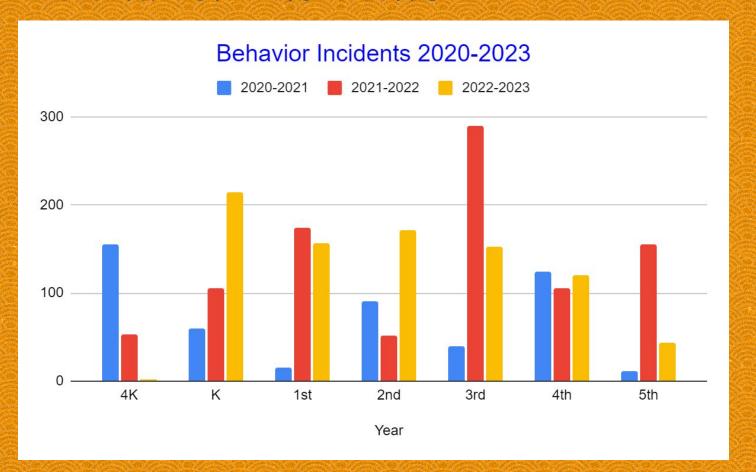

# Tomahawk Elementary School SEL Data 2020-2023

B.e.s.t Universal Screener
Behavior Incidents
Hawaii Room Visits