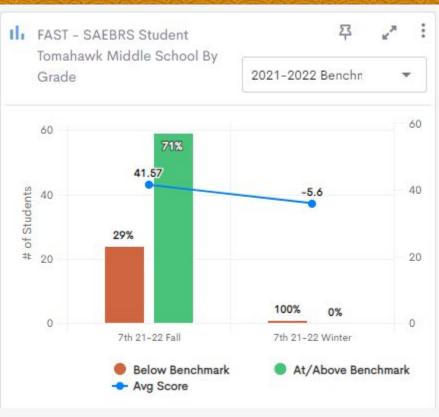

## Tomahawk Middle School SEL Data Dig

Attendance, SEL Screeners,

Behavioral Referrals and Activity

Participation for the Following

School Years:

2020-2021

2021-2022

2022-2023

#### **SAEBRS**

#### Universal Screening Grades K-12

The **SAEBRS** (Social, Academic, and Emotional Behavior Risk Screener) is a brief, norm-referenced tool for screening all students to identify those who are at risk for social-emotional behavior (SEB) problems. SAEBRS is one of the only SEB universal screening tools built to assess both the absence of problem behaviors and symptomatology (e.g., internalizing and externalizing behaviors) and the presence of well-being and competencies (e.g., social-emotional skills).