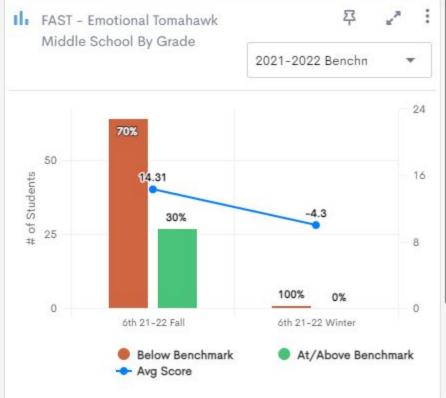

#### **SAEBRS**

#### Universal Screening Grades K-12

The **SAEBRS** (Social, Academic, and Emotional Behavior Risk Screener) is a brief, norm-referenced tool for screening all students to identify those who are at risk for social-emotional behavior (SEB) problems. SAEBRS is one of the only SEB universal screening tools built to assess both the absence of problem behaviors and symptomatology (e.g., internalizing and externalizing behaviors) and the presence of well-being and competencies (e.g., social-emotional skills).

#### mySAEBRS Trend Data