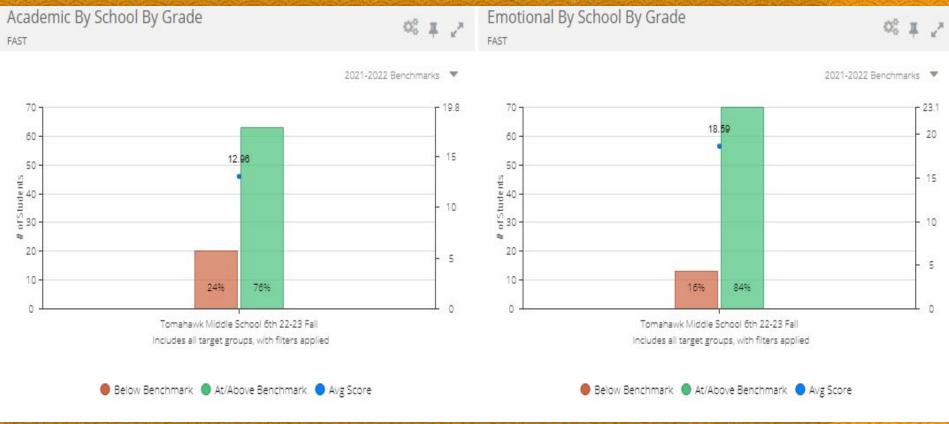

## Tomahawk Middle School SEL Data Dig

Attendance, SEL Screeners,

Behavioral Referrals and Activity

Participation for the Following

School Years:

2020-2021

2021-2022

2022-2023

#### **SAEBRS**

#### Universal Screening Grades K-12

The **SAEBRS** (Social, Academic, and Emotional Behavior Risk Screener) is a brief, norm-referenced tool for screening all students to identify those who are at risk for social-emotional behavior (SEB) problems. SAEBRS is one of the only SEB universal screening tools built to assess both the absence of problem behaviors and symptomatology (e.g., internalizing and externalizing behaviors) and the presence of well-being and competencies (e.g., social-emotional skills).