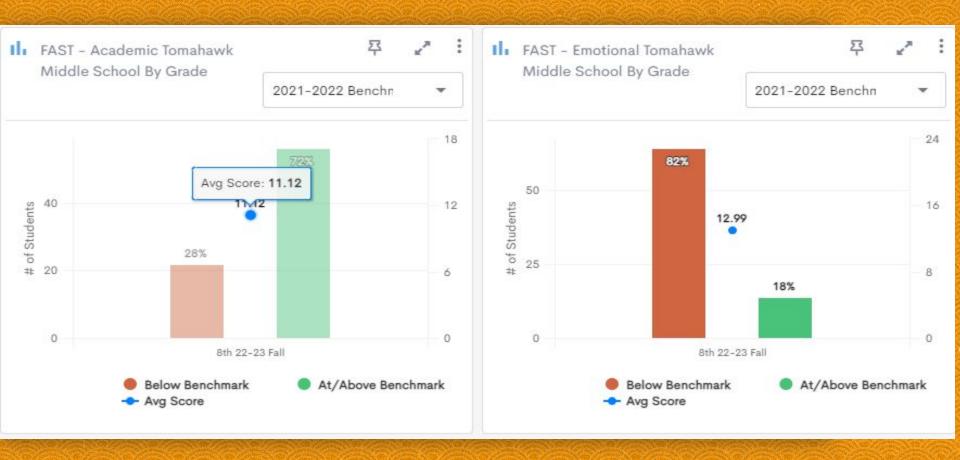

#### Universal Screening Grades K-12

The **SAEBRS** (Social, Academic, and Emotional Behavior Risk Screener) is a brief, norm-referenced tool for screening all students to identify those who are at risk for social-emotional behavior (SEB) problems. SAEBRS is one of the only SEB universal screening tools built to assess both the absence of problem behaviors and symptomatology (e.g., internalizing and externalizing behaviors) and the presence of well-being and competencies (e.g., social-emotional skills).

#### 2022-2023

6th grade 26.51% of students below benchmark (22/83)

7th grade 18.18% of students below benchmark (18/99)

8th grade 34.62% of students below benchmark (27/78)

#### 2021-2022

6th grade 16.48% of students below benchmark (15/91)

7th grade 28.92% of students below benchmark (24/83)

8th grade 36.25% of students below benchmark (29/80)

B.E.S.T. (Behavioral, Emotional, Social Traits) Universal Screening identifies healthy students, targets high risk, and helps stop, reduce, and change at risk trajectories by habilitation, reconstructing and intervening with a principled and measured confirmation of change.