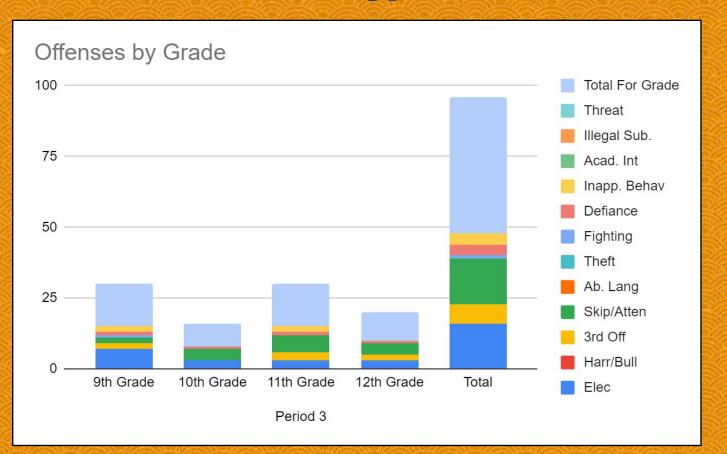

udents who identify as lesbian, gay, or bisexual (LGB) saying they have anxiety challenges. Two of every three female students surveyed (66.2 percent) also reported experiencing anxiety. Over one-third of all Wisconsin students surveyed (33.7 percent) reported feeling sad or hopeless almost every day for more than two weeks in a row, a statistically significant increase of 5.2 percentage points since 2019 and the highest rate since the YRBS was first administered. Among those students, 66.1 percent who identify as LGB and 46.1 percent of female said they felt sad or hopeless.

#### Student and Teacher Behavior Reports





#### Office Referrals for Grading period 1, 2022-2023



#### Office Referrals for Grading period 2, 2022-2023



#### Office Referrals for Grading period 3, 2022-2023



# What I Notice, What I Wonder...



### **FOCUS on The Future**

The current 5 year old Kindergarten Class is Tomahawk's Graduating Class of 2035

# What are our major hopes and dreams for our community and our school?

What are the major needs, hopes, and concerns of our community at this moment? What should our school feel like, sound like, and look like to best serve our community? What kind of skill building is most important in supporting our students?

What do students and adults need in order to thrive here?

What have we learned from building closures about the role of the school in supporting students and families?

#### Next Meeting: Feb. 23, 8:30-10:30

- 1. Build a Vision for our School District including what we want students to know, understand and do
- 2. Criteria of Qual