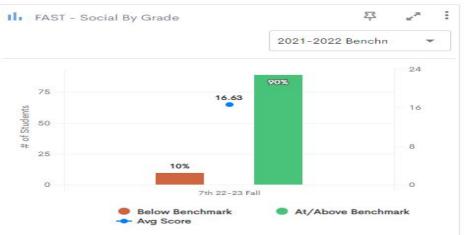

#### Universal Screening Grades K-12

The **SAEBRS** (Social, Academic, and Emotional Behavior Risk Screener) is a brief, norm-referenced tool for screening all students to identify those who are at risk for social-emotional behavior (SEB) problems. SAEBRS is one of the only SEB universal screening tools built to assess both the absence of problem behaviors and symptomatology (e.g., internalizing and externalizing behaviors) and the presence of well-being and competencies (e.g., social-emotional skills).

#### 2022-2023

6th grade 26.51% of students below benchmark (22/83)

7th grade 18.18% of students below benchmark (18/99)

8th grade 34.62% of students below benchmark (27/78)

#### 2021-2022

6th grade 16.48% of students below benchmark (15/91)

7th grade 28.92% of students below benchmark (24/83)

8th grade 36.25% of students below benchmark (29/80)

B.E.S.T. (Behavioral, Emotional, Social Traits) Universal Screening identifies healthy students, targets high risk, and helps stop, reduce, and change at risk trajectories by habilitation, reconstructing and intervening with a principled and measured confirmation of change.