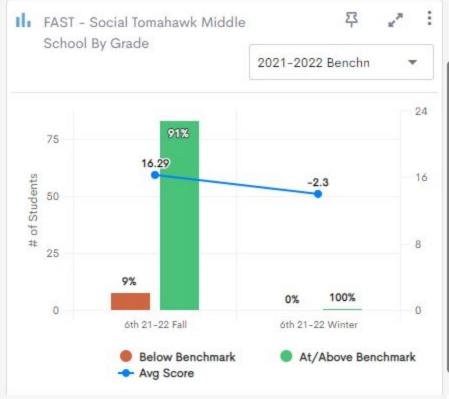

## Tomahawk Middle School SEL Data Dig

Attendance, SEL Screeners,

Behavioral Referrals and Activity

Participation for the Following

School Years:

2020-2021

2021-2022

2022-2023

#### **SAEBRS**

#### Universal Screening Grades K-12

The **SAEBRS** (Social, Academic, and Emotional Behavior Risk Screener) is a brief, norm-referenced tool for screening all students to identify those who are at risk for social-emotional behavior (SEB) problems. SAEBRS is one of the only SEB universal screening tools built to assess both the absence of problem behaviors and symptomatology (e.g., internalizing and externalizing behaviors) and the presence of well-being and competencies (e.g., social-emotional skills).