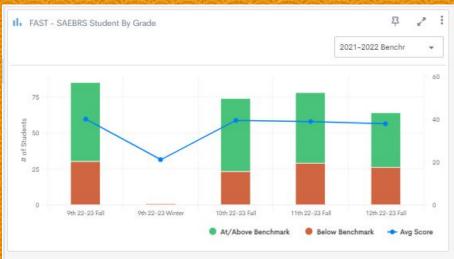

#### **SAEBRS**

#### Universal Screening Grades K-12

The **SAEBRS** (Social, Academic, and Emotional Behavior Risk Screener) is a brief, norm-referenced tool for screening all students to identify those who are at risk for social-emotional behavior (SEB) problems. SAEBRS is one of the only SEB universal screening tools built to assess both the absence of problem behaviors and symptomatology (e.g., internalizing and externalizing behaviors) and the presence of well-being and competencies (e.g., social-emotional skills).

#### mySAEBRS Trend Data