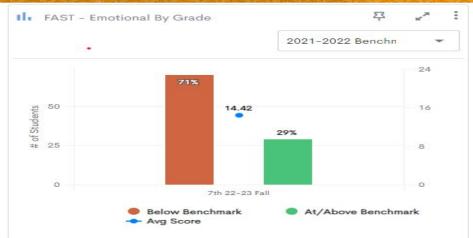

## Tomahawk Middle School SEL Data Dig

Attendance, SEL Screeners,

Behavioral Referrals and Activity

Participation for the Following

School Years:

2020-2021

2021-2022

2022-2023

#### **SAEBRS**

#### Universal Screening Grades K-12

The **SAEBRS** (Social, Academic, and Emotional Behavior Risk Screener) is a brief, norm-referenced tool for screening all students to identify those who are at risk for social-emotional behavior (SEB) problems. SAEBRS is one of the only SEB universal screening tools built to assess both the absence of problem behaviors and symptomatology (e.g., internalizing and externalizing behaviors) and the presence of well-being and competencies (e.g., social-emotional skills).