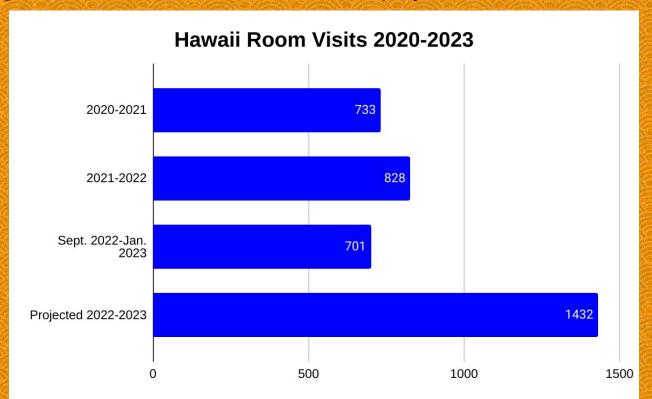

## Hawaii Room Data 2020-2023

Hawaii is a room in the elementary used to provide a safe environment for restoration and refocus. Life skills and self-regulation skills are taught to students individually needing support after strategies have been tried in the classroom. A projected visit increase of 51%.