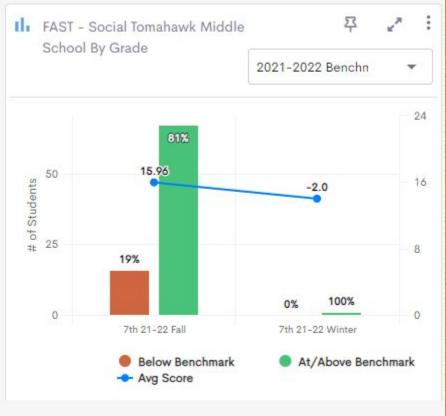

#### **SAEBRS**

#### Universal Screening Grades K-12

The **SAEBRS** (Social, Academic, and Emotional Behavior Risk Screener) is a brief, norm-referenced tool for screening all students to identify those who are at risk for social-emotional behavior (SEB) problems. SAEBRS is one of the only SEB universal screening tools built to assess both the absence of problem behaviors and symptomatology (e.g., internalizing and externalizing behaviors) and the presence of well-being and competencies (e.g., social-emotional skills).

#### mySAEBRS Trend Data

#### 2021-2022

6th grade 16.48% of students below benchmark (15/91)

7th grade 28.92% of students below benchmark (24/83)

8th grade 36.25% of students below benchmark (29/80)

B.E.S.T. (Behavioral, Emotional, Social Traits) Universal Screening identifies healthy students, targets high risk, and helps stop, reduce, and change at risk trajectories by habilitation, reconstructing and intervening with a principled and measured confirmation of change.