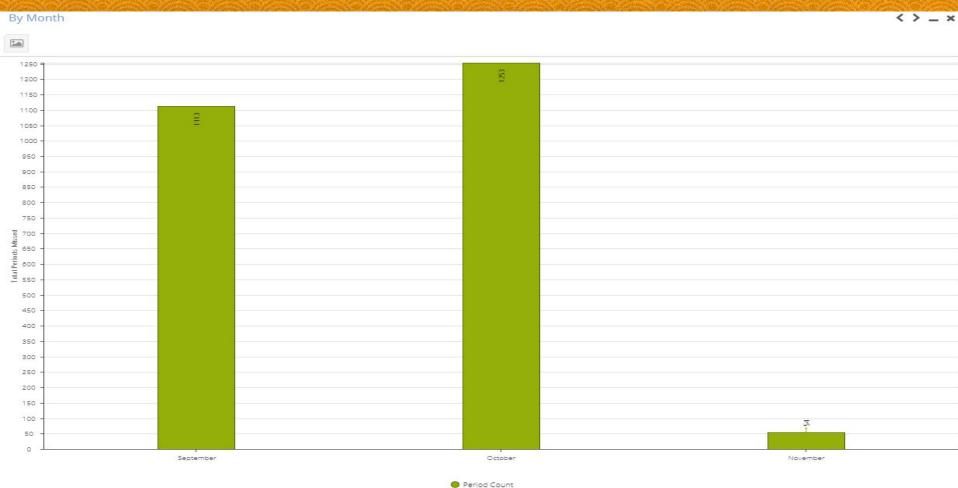

### 20-21 Attendance Data By Period By Month\*

### 21-22 Attendance Data By Period By Month

## 22-23 Attendance By Period By Month\*