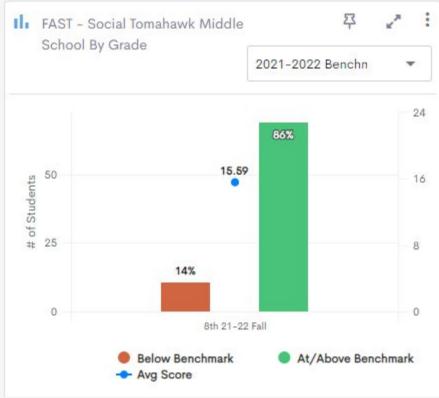

#### **SAEBRS**

#### Universal Screening Grades K-12

The **SAEBRS** (Social, Academic, and Emotional Behavior Risk Screener) is a brief, norm-referenced tool for screening all students to identify those who are at risk for social-emotional behavior (SEB) problems. SAEBRS is one of the only SEB universal screening tools built to assess both the absence of problem behaviors and symptomatology (e.g., internalizing and externalizing behaviors) and the presence of well-being and competencies (e.g., social-emotional skills).

#### mySAEBRS Trend Data