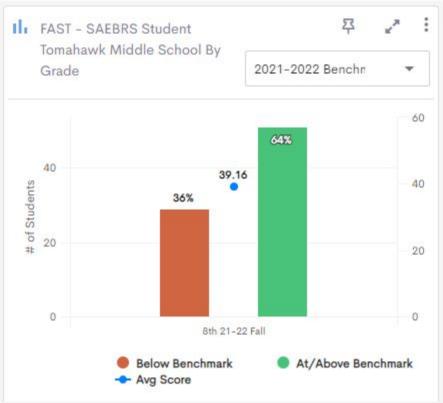

#### **SAEBRS**

#### Universal Screening Grades K-12

The **SAEBRS** (Social, Academic, and Emotional Behavior Risk Screener) is a brief, norm-referenced tool for screening all students to identify those who are at risk for social-emotional behavior (SEB) problems. SAEBRS is one of the only SEB universal screening tools built to assess both the absence of problem behaviors and symptomatology (e.g., internalizing and externalizing behaviors) and the presence of well-being and competencies (e.g., social-emotional skills).

#### mySAEBRS Trend Data

#### 2021-2022

6th grade 16.48% of students below benchmark (15/91)

7th grade 28.92% of students below benchmark (24/83)

8th grade 36.25% of students below benchmark (29/80)

B.E.S.T. (Behavioral, Emotional, Social Traits) Universal Screening identifies healthy students, targets high risk, and helps stop, reduce, and change at risk trajectories by habilitation, reconstructing and intervening with a principled and measured confirmation of change.