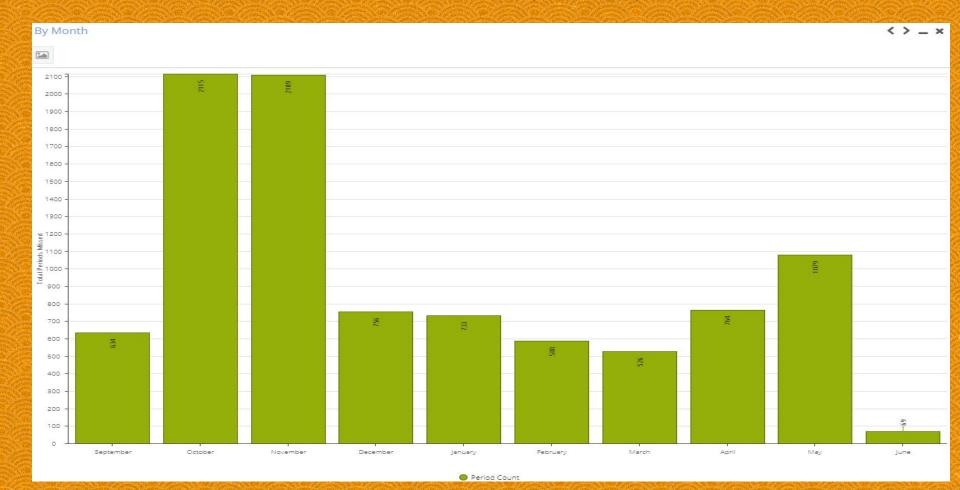

### 20-21 Attendance Data By Period By Month\*

### 21-22 Attendance Data By Period By Month

## 22-23 Attendance By Period By Month\*