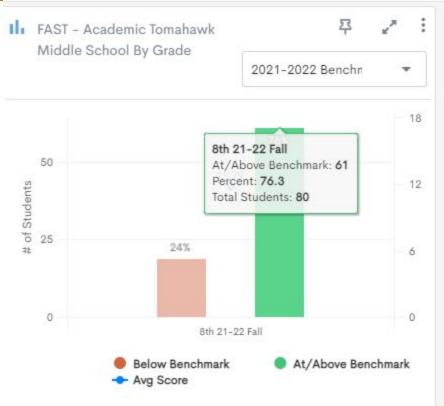

#### **SAEBRS**

#### Universal Screening Grades K-12

The **SAEBRS** (Social, Academic, and Emotional Behavior Risk Screener) is a brief, norm-referenced tool for screening all students to identify those who are at risk for social-emotional behavior (SEB) problems. SAEBRS is one of the only SEB universal screening tools built to assess both the absence of problem behaviors and symptomatology (e.g., internalizing and externalizing behaviors) and the presence of well-being and competencies (e.g., social-emotional skills).

#### mySAEBRS Trend Data

#### 2021-2022

6th grade 16.48% of students below benchmark (15/91)

7th grade 28.92% of students below benchmark (24/83)

8th grade 36.25% of students below benchmark (29/80)

B.E.S.T. (Behavioral, Emotional, Social Traits) Universal Screening identifies healthy students, targets high risk, and helps stop, reduce, and change at risk trajectories by habilitation, reconstructing and intervening with a principled and measured confirmation of change.