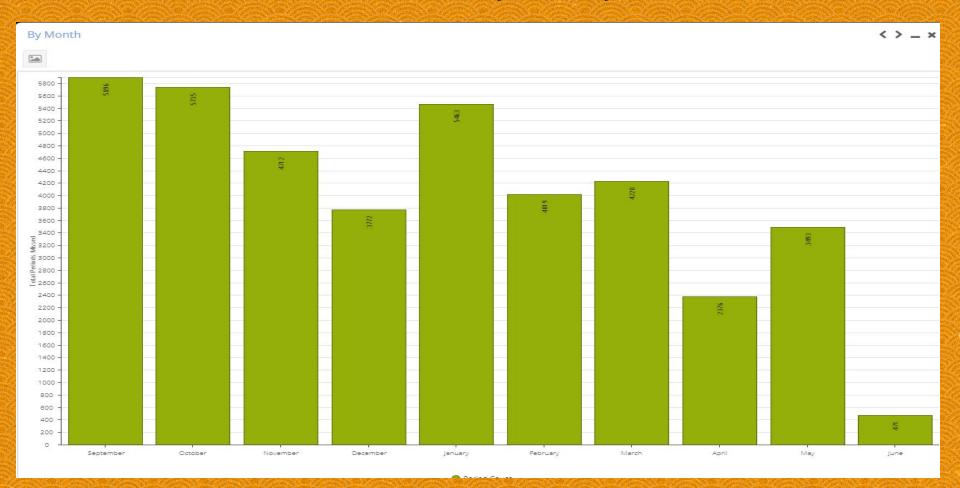

### 20-21 Attendance Data By Period By Month\*

### 21-22 Attendance Data By Period By Month

## 22-23 Attendance By Period By Month\*