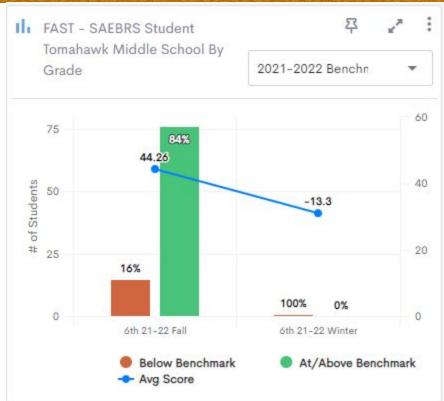

#### **SAEBRS**

#### Universal Screening Grades K-12

The **SAEBRS** (Social, Academic, and Emotional Behavior Risk Screener) is a brief, norm-referenced tool for screening all students to identify those who are at risk for social-emotional behavior (SEB) problems. SAEBRS is one of the only SEB universal screening tools built to assess both the absence of problem behaviors and symptomatology (e.g., internalizing and externalizing behaviors) and the presence of well-being and competencies (e.g., social-emotional skills).

#### mySAEBRS Trend Data