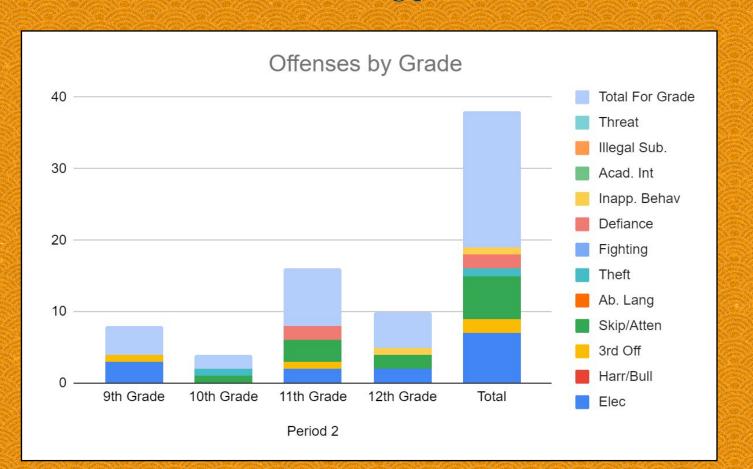

gnificant problems with anxiety," with 80.5 percent of students who identify as lesbian, gay, or bisexual (LGB) saying they have anxiety challenges. Two of every three female students surveyed (66.2 percent) also reported experiencing anxiety. Over one-third of all Wisconsin students surveyed (33.7 percent) reported feeling sad or hopeless almost every day for more than two weeks in a row, a statistically significant increase of 5.2 percentage points since 2019 and the highest rate since the YRBS was first administered. Among those students, 66.1 percent who identify as LGB and 46.1 percent of female said they felt sad or hopeless.

#### Student and Teacher Behavior Reports





#### Office Referrals for Grading period 1, 2022-2023



#### Office Referrals for Grading period 2, 2022-2023



#### Office Referrals for Grading period 3, 2022-2023



# What I Notice, What I Wonder...



### **FOCUS on The Future**

The current 5 year old Kindergarten Class is Tomahawk's Graduating Class of 2035

# What are our major hopes and dreams for our community and our school?

What are the major needs, hopes, and concerns of our community at this moment? What should our school feel like, sound like, and look like to best serve our community? What kind of skill building is most important in supporting our students?

What do students and adults need in order to thrive here?

What have we learned from building closures about the role of the school in supporting students and families?

#### Next Meeting: Feb. 23, 8:30-10:30

- 1. Build a Vision for our School District including what we want