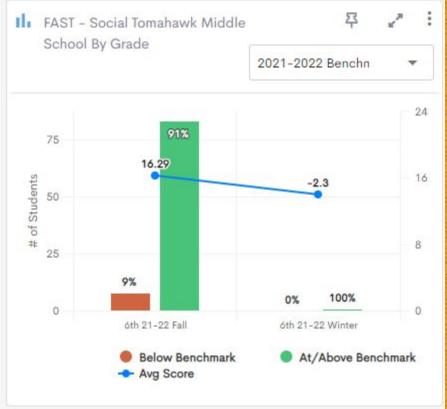

#### **SAEBRS**

#### Universal Screening Grades K-12

The **SAEBRS** (Social, Academic, and Emotional Behavior Risk Screener) is a brief, norm-referenced tool for screening all students to identify those who are at risk for social-emotional behavior (SEB) problems. SAEBRS is one of the only SEB universal screening tools built to assess both the absence of problem behaviors and symptomatology (e.g., internalizing and externalizing behaviors) and the presence of well-being and competencies (e.g., social-emotional skills).

#### mySAEBRS Trend Data