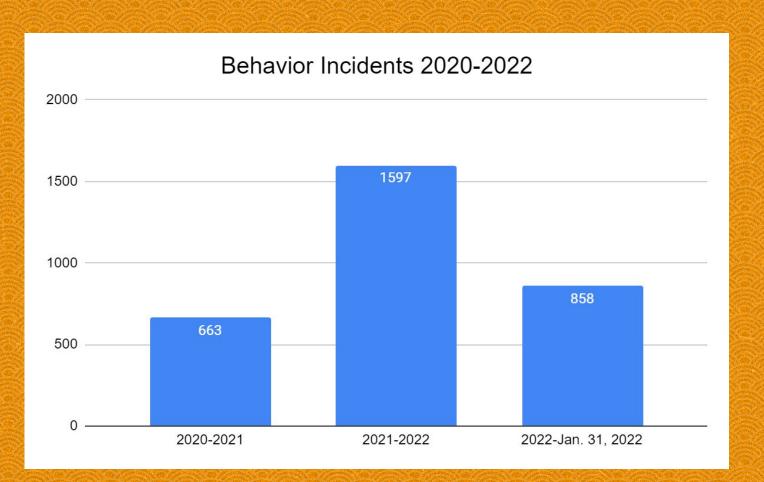

stions facing all education stakeholders. Student data shines a light on **our current reality**, so decisions at all levels are informed by high-quality data aimed at improving the achievement and well-being of every student.

# Elementary School

# Tomahawk Elementary School SEL Data 2020-2023

B.e.s.t Universal Screener
Behavior Incidents
Hawaii Room Visits

## B.e.s.t. Data 2020-2022

The b.e.s.t. (behavioral emotional social traits) is a screener used by teachers to score students on externalizing and internalizing behaviors. The results are used to build on the behavioral health of students and identify students who may benefit from behavioral support. The overall mental health has decreased by 5.9%. https://www.bestumiversalscreening.com/overview



## Behavior Incidents 2020-2022



### Behavior Incidents 2020-2022



## Hawaii Room Data 2020-2023

Hawaii is a room in the elementary used to provide a safe environment for restoration and refocus. Life skills and self-regulation skills are taught to students individually needing support after strategies have been tried in the classroom. A projected visit increase of 51%.



# Middle School

## Tomahawk Middle School SEL Data Dig

Attendance, SEL Screeners,

Behavioral Referrals and Activity

Participation for the Following

School Years:

2020-2021

2021-2022

2022-2023

### 20-21 Attendance Data By Period By Month\*



### 21-22 Attendance Data By Period By Month



## 22-23 Attendance By Period By Month\*



#### **SAEBRS**

#### Universal Screening Grades K-12

The **SAEBRS** (Social, Academic, and Emotional Behavi