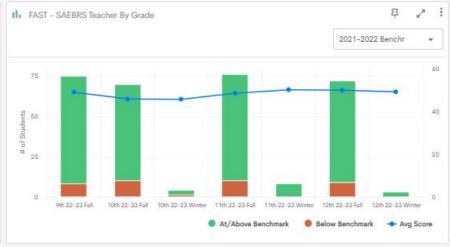

ing fewer supports at school and at home. More than half of all students surveyed (52.2 percent) self-reported "significant problems with anxiety," with 80.5 percent of students who identify as lesbian, gay, or bisexual (LGB) saying they have anxiety challenges. Two of every three female students surveyed (66.2 percent) also reported experiencing anxiety. Over one-third of all Wisconsin students surveyed (33.7 percent) reported feeling sad or hopeless almost every day for more than two weeks in a row, a statistically significant increase of 5.2 percentage points since 2019 and the highest rate since the YRBS was first administered. Among those students, 66.1 percent who identify as LGB and 46.1 percent of female said they felt sad or hopeless.

#### Student and Teacher Behavior Reports





#### Office Referrals for Grading period 1, 2022-2023



#### Office Referrals for Grading period 2, 2022-2023



#### Office Referrals for Grading period 3, 2022-2023



# What I Notice, What I Wonder...



### **FOCUS on The Future**

The current 5 year old Kindergarten Class is Tomahawk's Graduating Class of 2035

# What are our major hopes and dreams for our community and our school?

What are the major needs, hopes, and concerns of our community at this moment? What should our school feel like, sound like, and look like to best serve our community? What kind of skill building is most important in supporting our students?

What do students and adults need in order to thrive here?

What have we learned from building closures about the role of the school in supporting students and fami