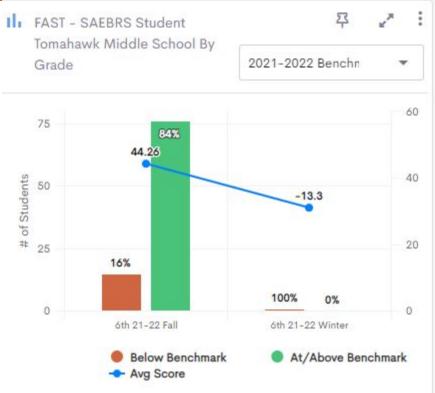

#### **SAEBRS**

#### Universal Screening Grades K-12

The **SAEBRS** (Social, Academic, and Emotional Behavior Risk Screener) is a brief, norm-referenced tool for screening all students to identify those who are at risk for social-emotional behavior (SEB) problems. SAEBRS is one of the only SEB universal screening tools built to assess both the absence of problem behaviors and symptomatology (e.g., internalizing and externalizing behaviors) and the presence of well-being and competencies (e.g., social-emotional skills).

#### mySAEBRS Trend Data