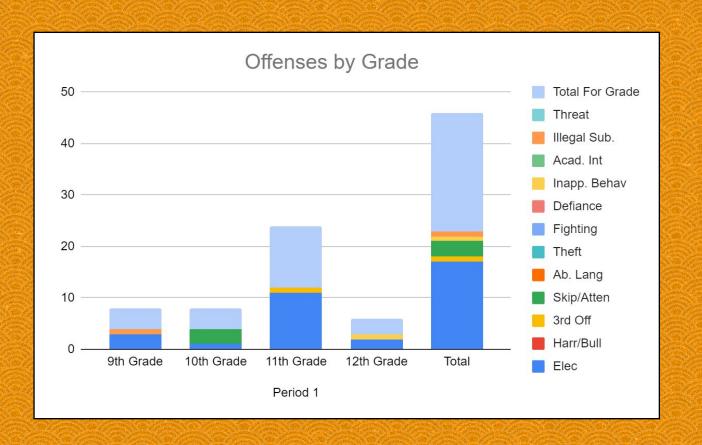

#### Office Referrals for Grading period 1, 2022-2023

#### Office Referrals for Grading period 2, 2022-2023

#### Office Referrals for Grading period 3, 2022-2023