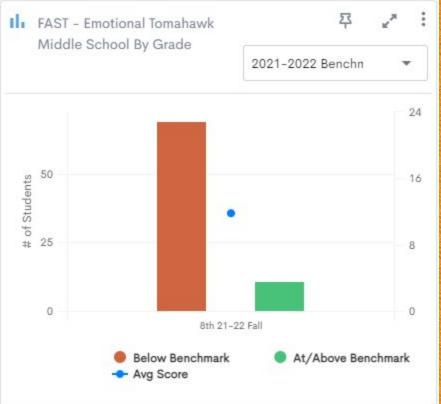

#### **SAEBRS**

#### Universal Screening Grades K-12

The **SAEBRS** (Social, Academic, and Emotional Behavior Risk Screener) is a brief, norm-referenced tool for screening all students to identify those who are at risk for social-emotional behavior (SEB) problems. SAEBRS is one of the only SEB universal screening tools built to assess both the absence of problem behaviors and symptomatology (e.g., internalizing and externalizing behaviors) and the presence of well-being and competencies (e.g., social-emotional skills).

#### mySAEBRS Trend Data

#### 2021-2022

6th grade 16.48% of students below benchmark (15/91)

7th grade 28.92% of students below benchmark (24/83)

8th grade 36.25% of students below benchmark (29/80)

B.E.S.T. (Behavioral, Emotional, Social Traits) Universal Screening identifies healthy students, targets high risk, and helps stop, reduce, and change at risk trajectories by habilitation, reconstructing and intervening with a principled and measured confirmation of change.