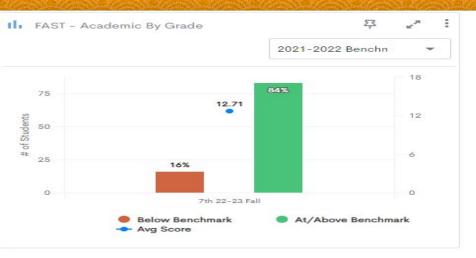

## Tomahawk Middle School SEL Data Dig

Attendance, SEL Screeners,

Behavioral Referrals and Activity

Participation for the Following

School Years:

2020-2021

2021-2022

2022-2023

#### **SAEBRS**

#### Universal Screening Grades K-12

The **SAEBRS** (Social, Academic, and Emotional Behavior Risk Screener) is a brief, norm-referenced tool for screening all students to identify those who are at risk for social-emotional behavior (SEB) problems. SAEBRS is one of the only SEB universal screening tools built to assess both the absence of problem behaviors and symptomatology (e.g., internalizing and externalizing behaviors) and the presence of well-being and competencies (e.g., social-emotional skills).