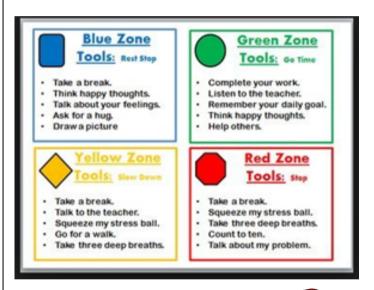

#### Counselor's Corner

Our classroom Guidance lessons this month will focus on "Emotion Management". One way we are learning to identify and manage our emotions is through the Zones of Regulation.

We are learning to label all of the different ways we feel and states of alertness we experience. The Zones of Regulation is being used to teach students to become more aware of their emotions, improve controlling their emotions and impulses, manage their sensory needs, and improve their ability to problem solve conflicts.

We are also learning about coping skills and tools to help us regulate our emotions in each zone. We can use tools or strategies to bring up our energy level in the blue zone or bring down our energy levels in the yellow or red zone. Ask your child which tools or strategies help them the most.