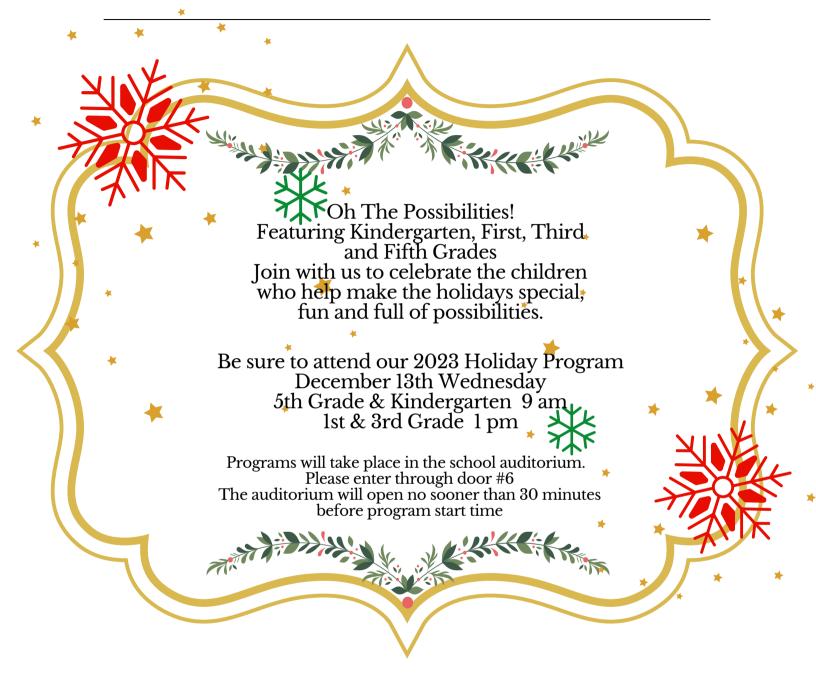

Enjoy the holiday season with friends and family! Mr. Steckbauer

December 5th Tuesday - Bridging Brighter Smiles

December 13th Wednesday - Holiday Programs Kindergarten & 5th Grade 9 am 1st & 3rd Grade 1 pm

#### **Music Room News**

Second and Fourth Grades will be performing in the Featuring the Fine Arts Program on March 13th, 2024

As you're dressing your young performers for the December programs please do not have them dress too warmly. The stage lights get quite warm. Also help your child choose comfortable shoes for standing.

Programs will take place in the school auditorium
Please arrive through door # 6
Doors will open 30 minutes before show begins