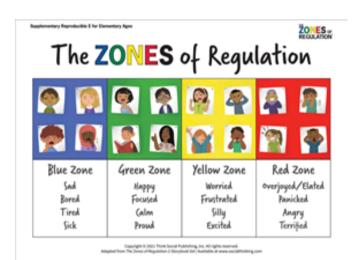

#### Counselor's Corner

Our classroom Guidance lessons this month will focus on "Emotion Management". One way we are learning to identify and manage our emotions is through the Zones of Regulation.

We are learning to label all of the different ways we feel and states of alertness we experience. The Zones of Regulation is being used to teach students to become more aware of their emotions, improve controlling their emotions and impulses, manage their sensory needs, and improve their ability to problem solve conflicts.

We are also learning about coping skills and tools to help us regulate our emotions in each zone. We can use tools or strategies to bring up our energy level in the blue zone or bring down our energy levels in the yellow or red zone. Ask your child which tools or strategies help them the most.