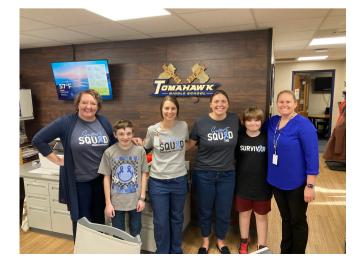

## Nurse Trina's Newsletter

"TES and TMS recently celebrated World Diabetes Day, November 14th. It was awesome to see all of the support our students with DM1 received from their peers and staff members. A few fun pictures are below. Celebrations included unique tshirt designs, low carb snacks and a recognition party hosted by a few TES families. Thank you to all who participated and made our students feel special!