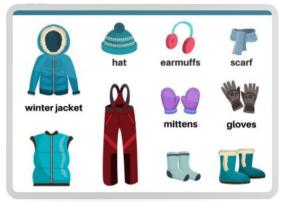

#### **Office Reminders**

Winter is here to stay! Send snow pants and snow boots along with hats and gloves or mittens to school every day with your child starting now until spring!

We suggest keeping an extra pair of mittens and an extra pair of socks in your child's backpack too!

By following these guidelines your child will be able to happily participate in recess activities during the winter months.

Thank you for your cooperation and understanding!

A BIG Thank You to everyone who has donated snacks, lunch bags, and any student needs. We really appreciate you! Your kindness never goes unnoticed! Thank you again for your continued support of our students at Tomahawk Elementary School!