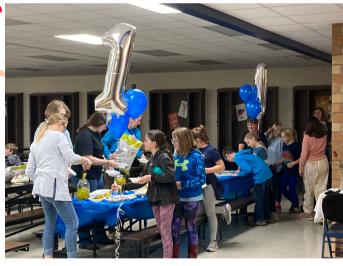

## Nurse Trina's Newsletter

"TES and TMS recently celebrated World Diabetes Day, November 14th. It was awesome to see all of the support our students with DM1 received from their peers and staff members. A few fun pictures are below. Celebrations included unique tshirt designs, low carb snacks and a recognition party hosted by a few TES families. Thank you to all who participated and made our students feel special!