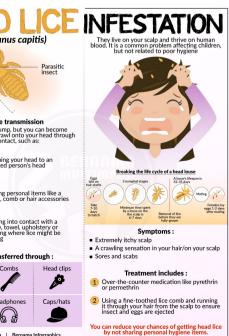

https://www.cityoftomahawkwi.com/index.asp?SEC=2B3A04E9-20E8-487B-92AB-F7D34A36FD2F&DE=7EE76BB7-66C5-45D8-8B54-C6AB103474C7

As you begin pulling out hats and scarves, please encourage your students to not share their clothing items. This will help prevent the spread of headlice. In the event that a student is found to have head lice, they are able to return to school after their first treatment has been complete and no live bugs are detected. Please be thorough and consistent in treatment if you find head lice on your student. The school nurse is always able to do a "head check" at the guardian's request. A note will be sent home with your students' classroom (in TES) if there is an active case. In TMS, students move classrooms so frequently that we ask students to notify close friends and/or teammates if there is a concern of spread.