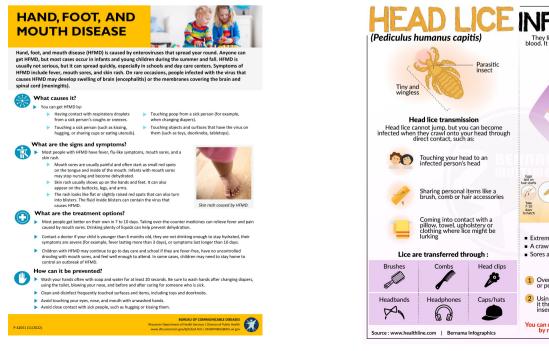

please be aware that we are still seeing multiple cases of Hand, Foot and Mouth Disease throughout the district. Information is linked below. As for school, students diagnosed with HFMD must remain home until fever free for 24hrs and have no open/weeping sores. HFMD is viral and spreads quickly when in close proximity to others so it is extra important to take caution around those who may be immune compromised during your holiday travels.